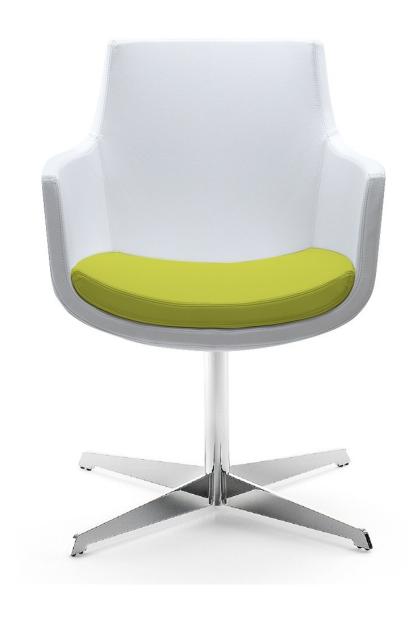

#### **Specifications**

The contemporary design of the lollipop ensures that it will be a perfect fit to any reception or waiting area. Constructed of a steel frame with moulded polyurethane outer.

#### **Options**

Stretch Fabric or leather to your selection 4 star or pedestal swivel base in chrome Coffee table to match

#### **Dimensions**

Overall Height 830mm
Width 590mm
Depth 575mm
Seat Height 460mm

Approx Weight: 14kg (4 star base)

21kg (pedestal base)

Warranty 5 years