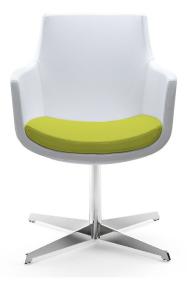

#### **Specifications**

The contemporary design of the lollipop ensures that it will be a perfect fit to any reception or waiting area. Constructed of a steel frame with moulded polyurethane outer.

#### **Options**

Stretch Fabric or leather to your selection 4 star or pedestal swivel base in chrome Coffee table to match

#### **Dimensions**

Overall Height 830mm
Width 590mm
Depth 575mm
Seat Height 460mm

Approx Weight: 14kg (4 star base)

21kg (pedestal base)

Warranty 5 years