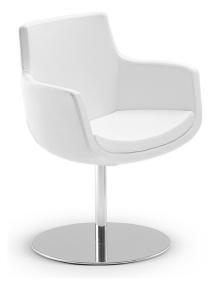

#### **Specifications**

The contemporary design of the lollipop ensures that it will be a perfect fit to any reception or waiting area. Constructed of a steel frame with moulded polyurethane outer.

#### **Options**

Stretch Fabric or leather to your selection 4 star or pedestal swivel base in chrome Coffee table to match