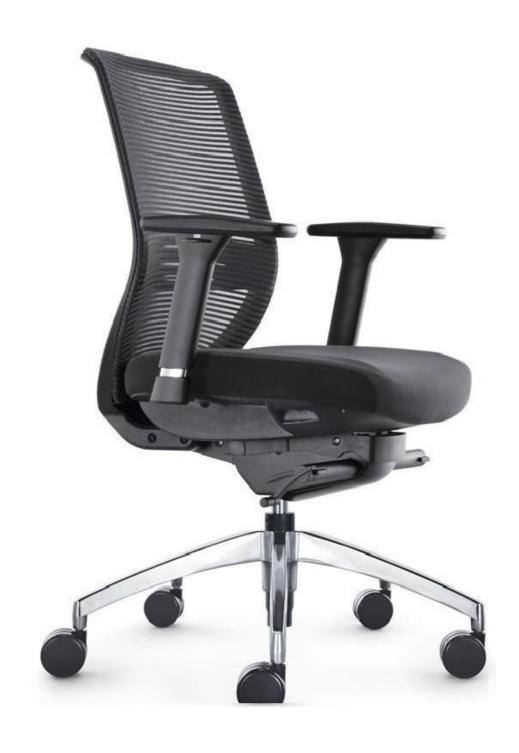

### polo task

designed by burgtec

#### **Specifications**

Black mesh back with standard seat upholstered in

black fabric

Synchro mechanism

Removable lumbar support

Standard back height

Alu base

Adjustable arms

Sliding seat

#### Dimensions (mm)

Height 910mm - 1010mm

Width (with arms) 660mm Seat width 520mm

Seat height 460mm - 560mm Seat depth 500mm - 550mm

Approx Weight: 17kg

**Warranty** 5 years