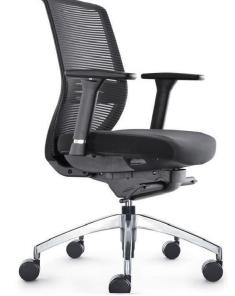

### polo task

designed by burgtec

#### **Specifications**

Black mesh back with standard seat upholstered in

black fabric

Synchro mechanism

Removable lumbar support

Standard back height

Alu base

Adjustable arms

Sliding seat

#### Dimensions (mm)

Height 910mm - 1010mm

Width (with arms) 660mm Seat width 520mm

Seat height 460mm - 560mm Seat depth 500mm - 550mm

Approx Weight: 17kg

**Warranty** 5 years