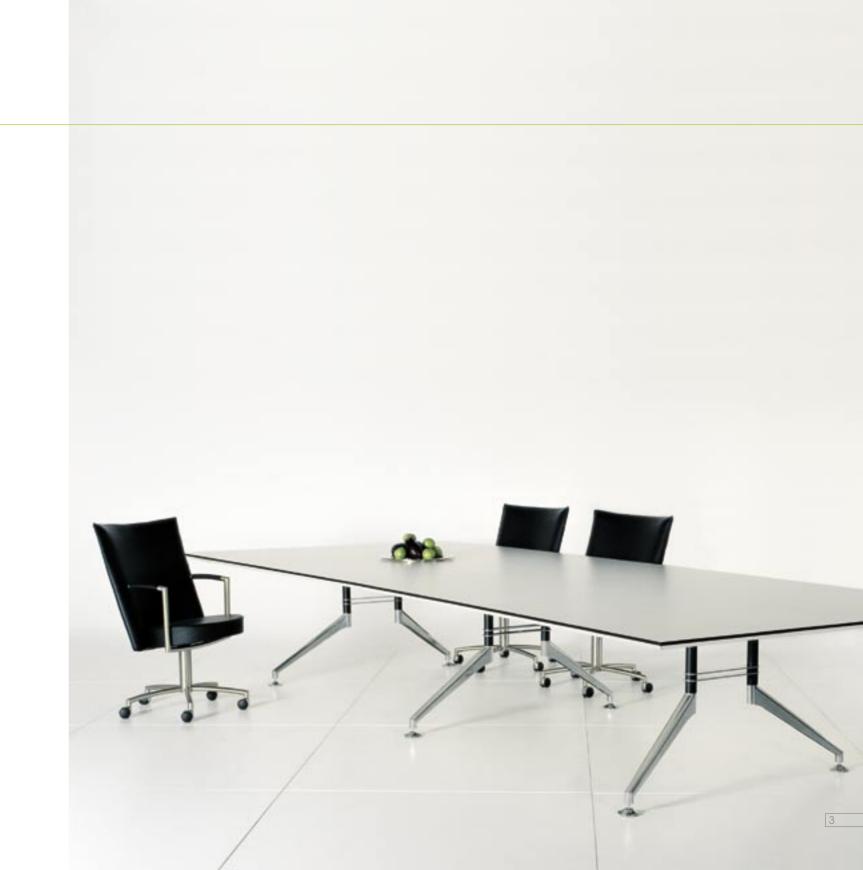

Stylish and simple, FIGURE provides abundant room for the user to ensure correct ergonomic comfort.

The legs can be positioned at any location along the concealed support beam, allowing endless design scope to compliment the surrounding environment.

FIGURE can accommodate any tabletop option, enhancing the broad appeal and utility of the range. Incorporated with a slim line top and tapered edge detail, the light-weight and floating appearance of the product is emphasised.