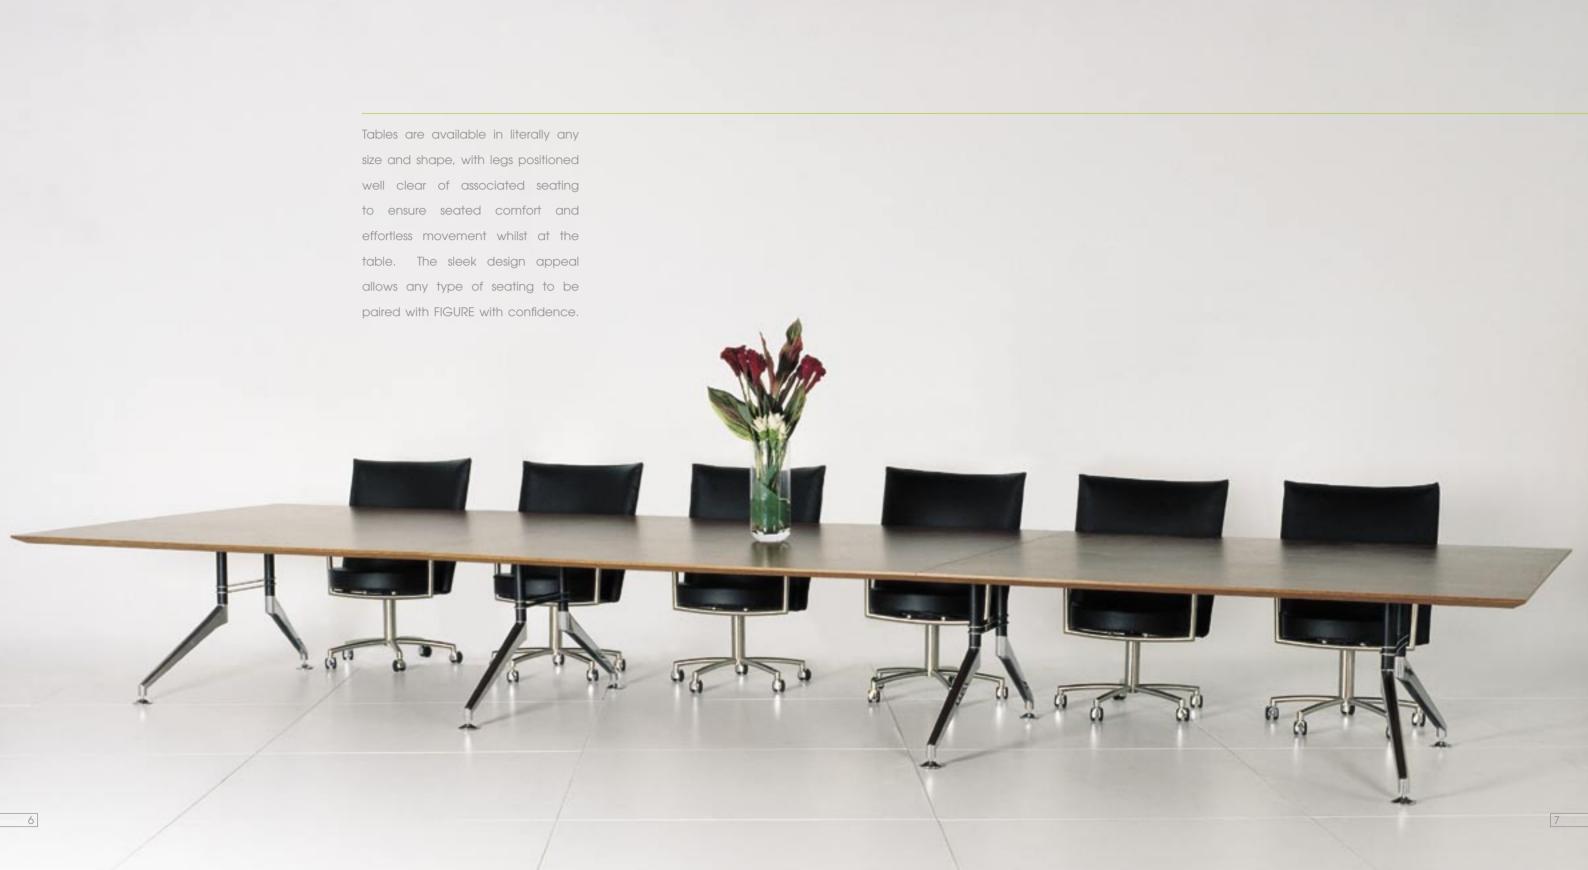

The FIGURE base system is a fusion of style, simplicity and versatility.
FIGURE is a unique aesthetic element with complete versatility for table widths, lengths and shapes. FIGURE provides a consistent and fully integrated solution for conference tables, casual meeting tables, executive desks and general purpose work tables.

Stylish and simple, FIGURE provides abundant room for the user to ensure correct ergonomic comfort.

The legs can be positioned at any location along the concealed support beam, allowing endless design scope to compliment the surrounding environment.