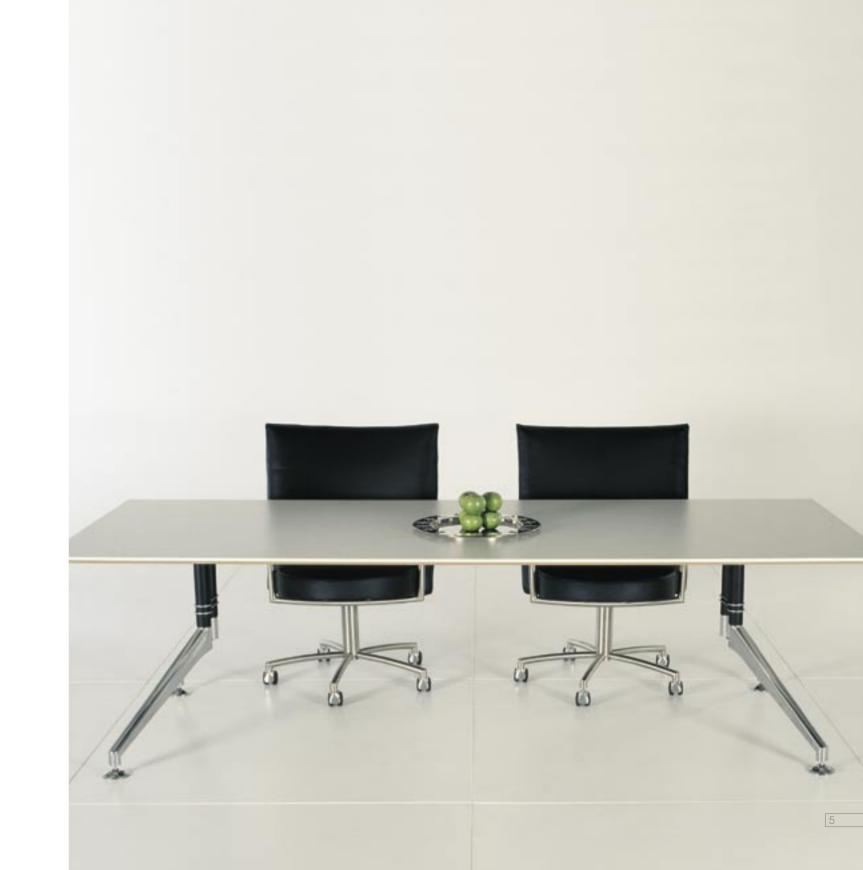

Stylish and simple, FIGURE provides abundant room for the user to ensure correct ergonomic comfort.

The legs can be positioned at any location along the concealed support beam, allowing endless design scope to compliment the surrounding environment.

FIGURE can accommodate any tabletop option, enhancing the broad appeal and utility of the range. Incorporated with a slim line top and tapered edge detail, the light-weight and floating appearance of the product is emphasised.