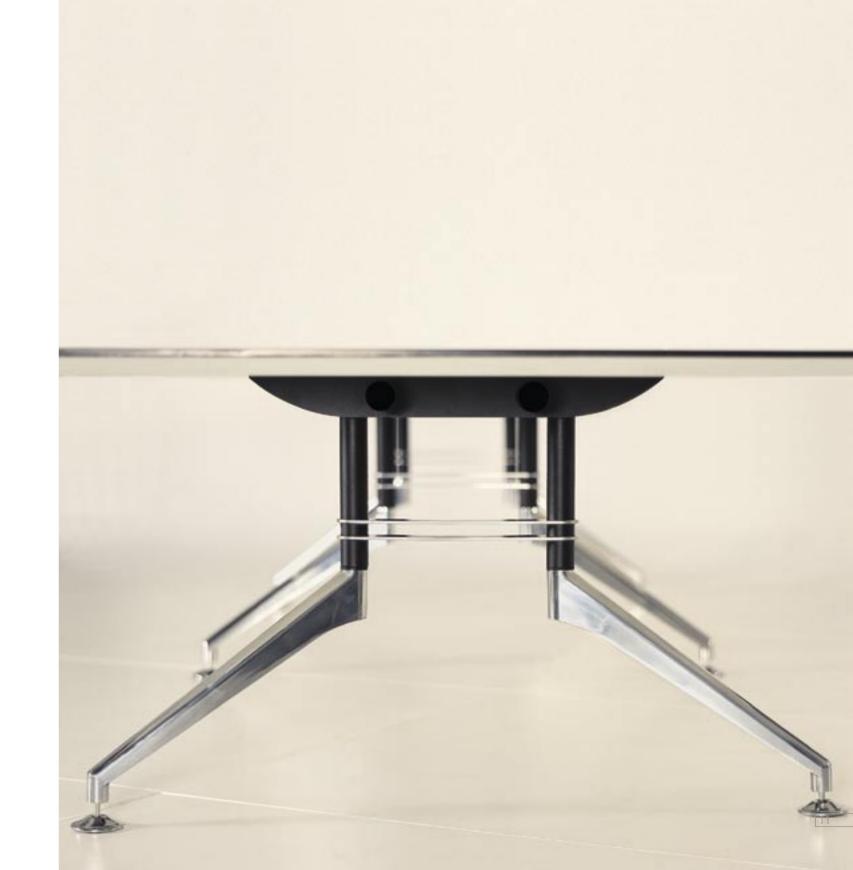

The FIGURE legs are a synthesis of high quality production and materials. The oblique foot provides a simple effect of balance, flexibility and stability. Combined with the concealed supporting component a structurally sound base is achieved.