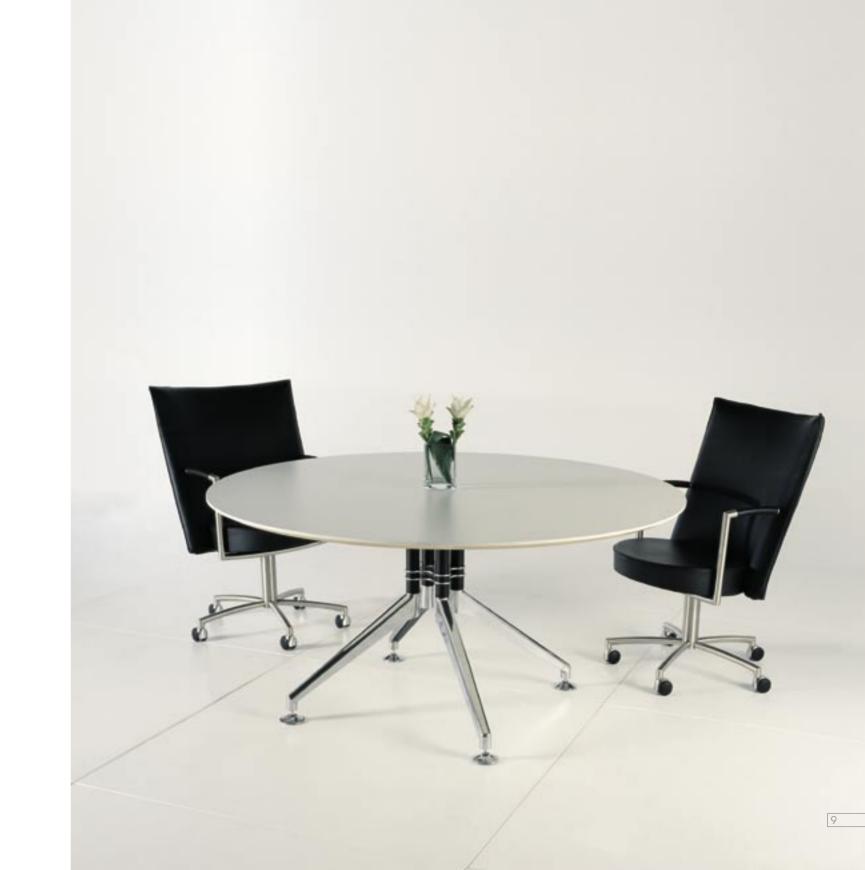

The FIGURE base system is a fusion of style, simplicity and versatility.
FIGURE is a unique aesthetic element with complete versatility for table widths, lengths and shapes. FIGURE provides a consistent and fully integrated solution for conference tables, casual meeting tables, executive desks and general purpose work tables.

Stylish and simple, FIGURE provides abundant room for the user to ensure correct ergonomic comfort.

The legs can be positioned at any location along the concealed support beam, allowing endless design scope to compliment the surrounding environment.

FIGURE can accommodate any tabletop option, enhancing the broad appeal and utility of the range. Incorporated with a slim line top and tapered edge detail, the light-weight and floating appearance of the product is emphasised.