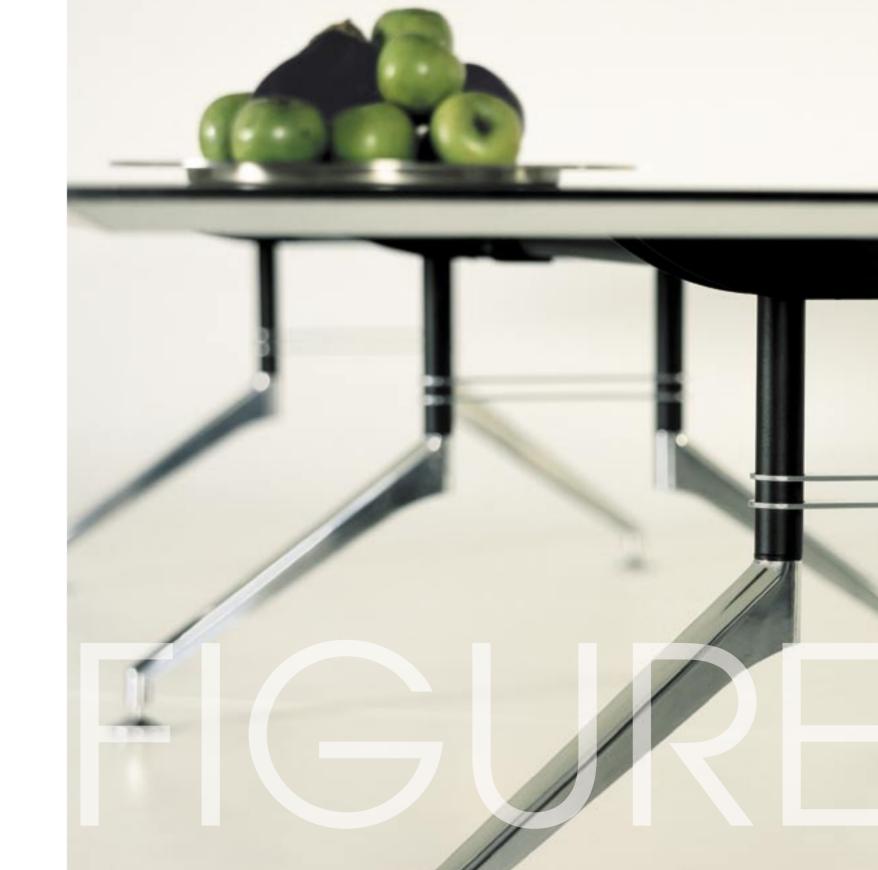

The FIGURE legs are a synthesis of high quality production and materials. The oblique foot provides a simple effect of balance, flexibility and stability. Combined with the concealed supporting component a structurally sound base is achieved.