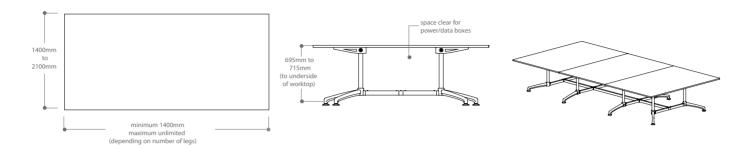

i.am™ a rectangular table

i.am™ a turn table

i.am™ a multi-leg boardroom table

850 foot

i.am™ is a totally flexible and versatile table base that provides a complete family of product options for the commercial environment.

i.am™ can accommodate desks and tables with a variety of topwidths and to an infinite length. By adding frame spacers, legs and feet, the possibilities with i.am™ are endless. i.am™ is aware of the responsibility for recycling. i.am™ has been designed to be environmentally friendly and is manufactured using recyclable materials including steel, aluminium and polypropylene. i.am™ is easily disassembled for the recycling process.

## model Multi-leg

model 4 star and 5 Star

387 Montague Road t. (07) 3844 9100 west end qld 4101 f. (07) 3846 4747

po box 731 e. sales@commercialimages.com.au

south brisbane qld 4101 w. commercialimages.com.au