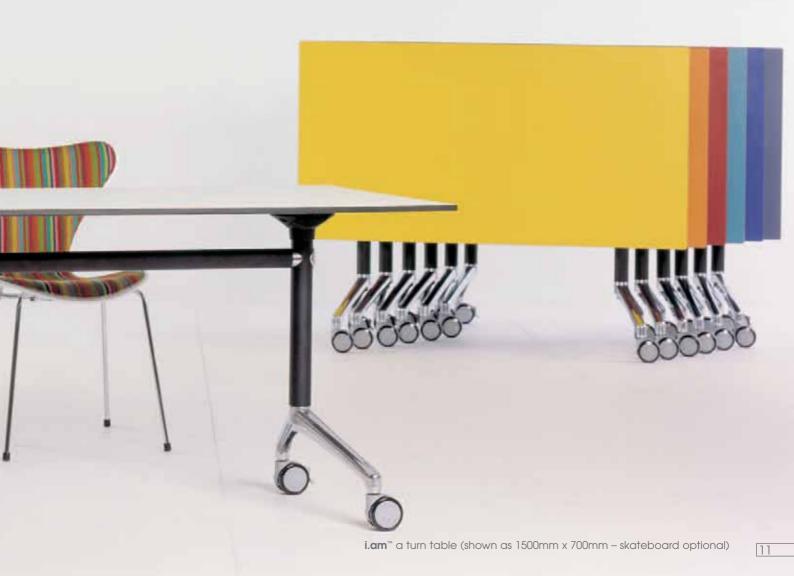

i.am™ a rectangular table

i.am™ a turn table

i.am™ a multi-leg boardroom table

850 foot

i.am™ is a totally flexible and versatile table base that provides a complete family of product options for the commercial environment.