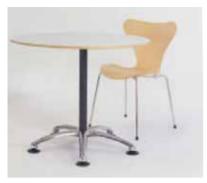

i.am™ will accommodate circular and oval table tops using matching components that are used for desks and tables. This allows for uniformity throughout the work environment and complete flexibility of design.