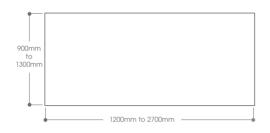

i.am™ a rectangular table

i.am™ a turn table

i.am™ a multi-leg boardroom table

850 foot

i.am™ is a totally flexible and versatile table base that provides a complete family of product options for the commercial environment.

i.am™ can accommodate desks and tables with a variety of topwidths and to an infinite length. By adding frame spacers, legs and feet, the possibilities with i.am™ are endless. i.am™ is aware of the responsibility for recycling. i.am™ has been designed to be environmentally friendly and is manufactured using recyclable materials including steel, aluminium and polypropylene. i.am™ is easily disassembled for the recycling process.