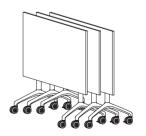

optional mesh modesty

optional cable tray

handle detail

i.am™ is offered as a tilt-top stacking option for desks that require movement. Suitable for hot-desking, breakout areas and offices that require constant change, i.am™ can quickly and easily be titled, moved and stored.