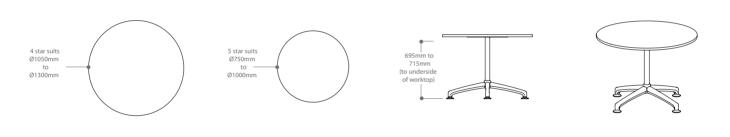

## 

flexible versatile flexible environmental flexible completely flexible

i.am™ a small five star table

 $\mathbf{i.am}^{\scriptscriptstyle\mathsf{TM}}$  a medium four star table

i.am<sup>™</sup> a large round table

i.am™ will accommodate circular and oval table tops using matching components that are used for desks and tables. This allows for uniformity throughout the work environment and complete flexibility of design.