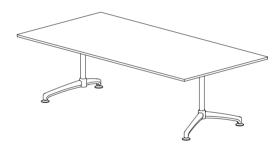

i.am™ a rectangular table

i.am™ a turn table

i.am™ a multi-leg boardroom table

850 foot

i.am™ is a totally flexible and versatile table base that provides a complete family of product options for the commercial environment.

i.am™ can accommodate desks and tables with a variety of topwidths and to an infinite length. By adding frame spacers, legs and feet, the possibilities with i.am™ are endless. i.am™ is aware of the responsibility for recycling. i.am™ has been designed to be environmentally friendly and is manufactured using recyclable materials including steel, aluminium and polypropylene. i.am™ is easily disassembled for the recycling process.