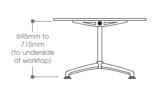

i.am™ a rectangular table

i.am™ a turn table

i.am™ a multi-leg boardroom table

850 foot

i.am™ is a totally flexible and versatile table base that provides a complete family of product options for the commercial environment.

i.am™ can accommodate desks and tables with a variety of topwidths and to an infinite length. By adding frame spacers, legs and feet, the possibilities with i.am™ are endless. i.am™ is aware of the responsibility for recycling. i.am™ has been designed to be environmentally friendly and is manufactured using recyclable materials including steel, aluminium and polypropylene. i.am™ is easily disassembled for the recycling process.