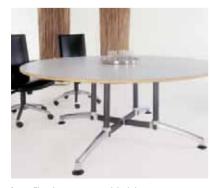

i.am™ will accommodate circular and oval table tops using matching components that are used for desks and tables. This allows for uniformity throughout the work environment and complete flexibility of design.