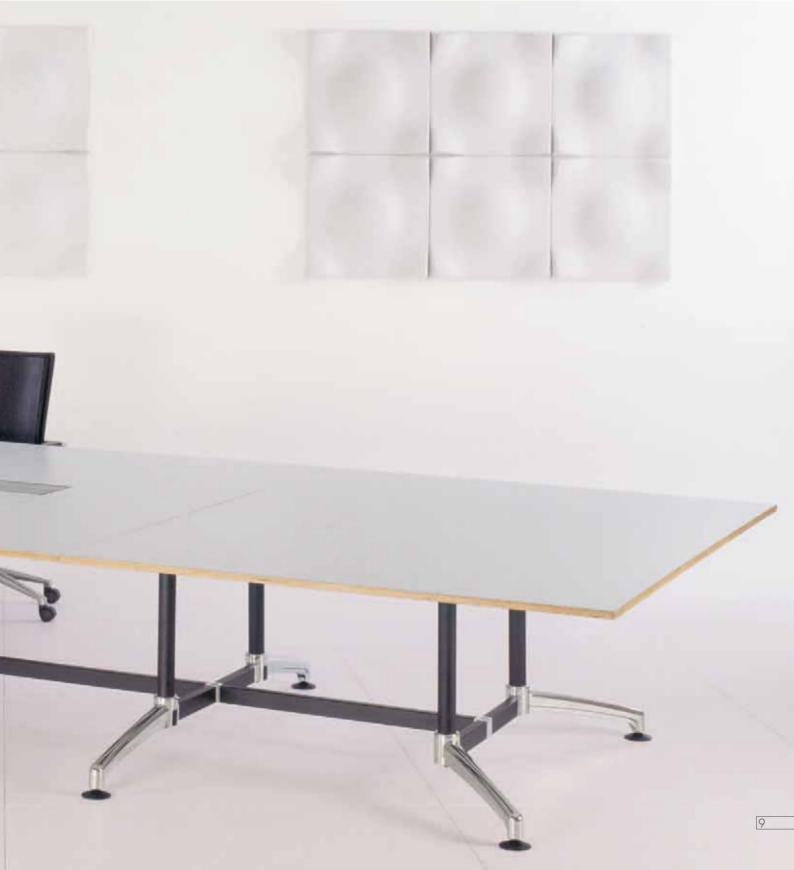

i.am™ a rectangular table

i.am™ a turn table

i.am™ a multi-leg boardroom table

850 foot

i.am™ is a totally flexible and versatile table base that provides a complete family of product options for the commercial environment.

i.am™ can accommodate desks and tables with a variety of topwidths and to an infinite length. By adding frame spacers, legs and feet, the possibilities with i.am™ are endless. i.am™ is aware of the responsibility for recycling. i.am™ has been designed to be environmentally friendly and is manufactured using recyclable materials including steel, aluminium and polypropylene. i.am™ is easily disassembled for the recycling process.