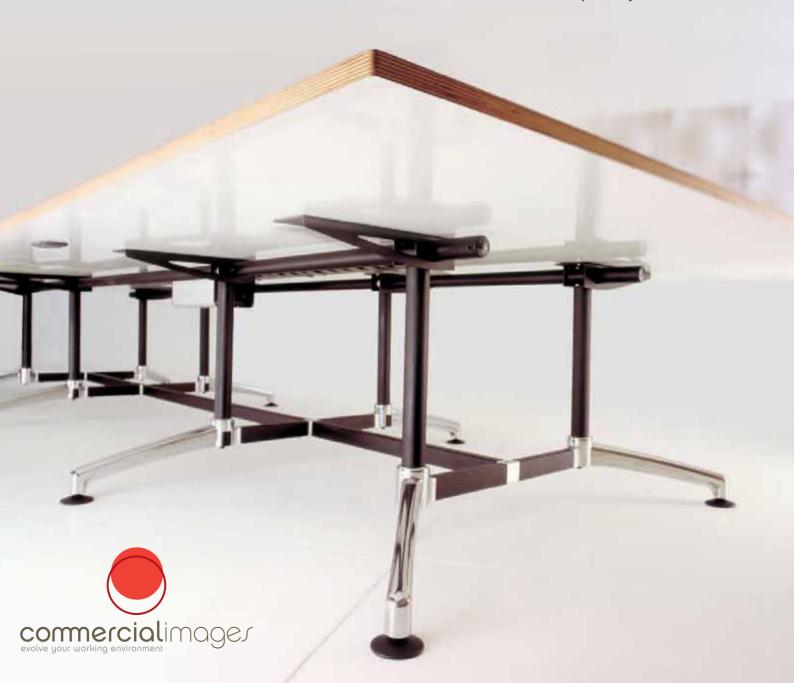

i.am™ a rectangular table

i.am™ a turn table

i.am™ a multi-leg boardroom table

850 foot

i.am™ is a totally flexible and versatile table base that provides a complete family of product options for the commercial environment.

i.am™ can accommodate desks and tables with a variety of topwidths and to an infinite length. By adding frame spacers, legs and feet, the possibilities with i.am™ are endless. i.am™ is aware of the responsibility for recycling. i.am™ has been designed to be environmentally friendly and is manufactured using recyclable materials including steel, aluminium and polypropylene. i.am™ is easily disassembled for the recycling process.

## model Multi-leg

model 4 star and 5 Star

387 Montague Road t. (07) 3844 9100 west end qld 4101 f. (07) 3846 4747

po box 731 e. sales@commercialimages.com.au

south brisbane qld 4101 w. commercialimages.com.au