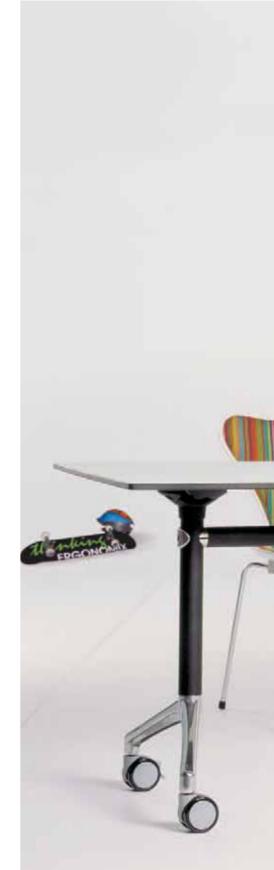

optional mesh modesty

optional cable tray

handle detail

i.am™ is offered as a tilt-top stacking option for desks that require movement. Suitable for hot-desking, breakout areas and offices that require constant change, i.am™ can quickly and easily be titled, moved and stored.