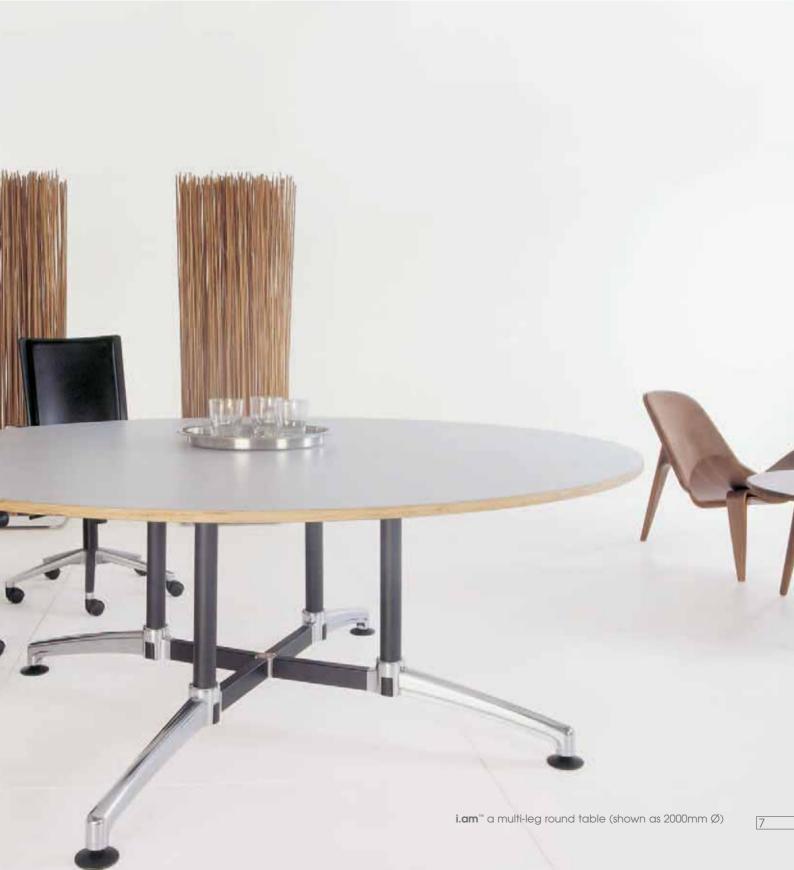

## 

flexible versatile flexible environmental flexible completely flexible

i.am™ a small five star table

 $\mathbf{i.am}^{\scriptscriptstyle\mathsf{TM}}$  a medium four star table

i.am<sup>™</sup> a large round table

i.am™ a rectangular table

i.am™ a turn table

i.am™ a multi-leg boardroom table

850 foot

i.am™ is a totally flexible and versatile table base that provides a complete family of product options for the commercial environment.

i.am™ can accommodate desks and tables with a variety of topwidths and to an infinite length. By adding frame spacers, legs and feet, the possibilities with i.am™ are endless. i.am™ is aware of the responsibility for recycling. i.am™ has been designed to be environmentally friendly and is manufactured using recyclable materials including steel, aluminium and polypropylene. i.am™ is easily disassembled for the recycling process.