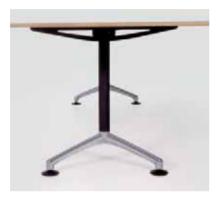

## 

flexible versatile flexible environmental flexible completely flexible

i.am™ a small five star table

 $\mathbf{i.am}^{\scriptscriptstyle\mathsf{TM}}$  a medium four star table

i.am<sup>™</sup> a large round table

i.am™ will accommodate circular and oval table tops using matching components that are used for desks and tables. This allows for uniformity throughout the work environment and complete flexibility of design.