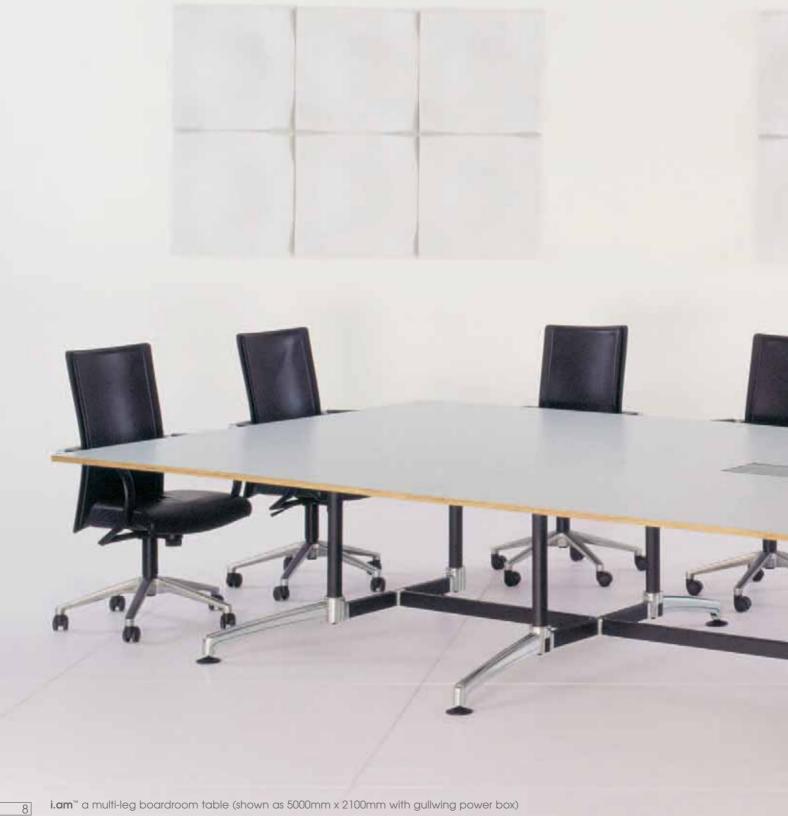

i.am™ a rectangular table

i.am™ a turn table

i.am™ a multi-leg boardroom table

850 foot

i.am™ is a totally flexible and versatile table base that provides a complete family of product options for the commercial environment.

i.am™ can accommodate desks and tables with a variety of topwidths and to an infinite length. By adding frame spacers, legs and feet, the possibilities with i.am™ are endless. i.am™ is aware of the responsibility for recycling. i.am™ has been designed to be environmentally friendly and is manufactured using recyclable materials including steel, aluminium and polypropylene. i.am™ is easily disassembled for the recycling process.