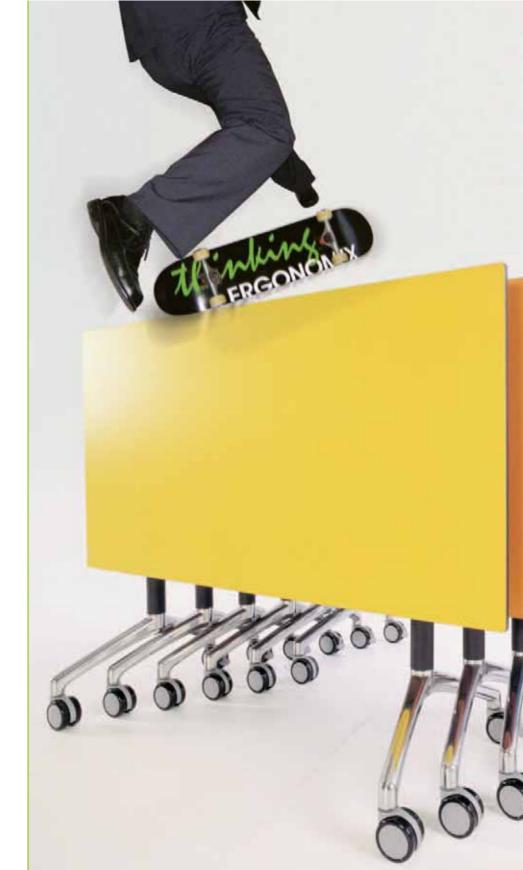

i.am™ a rectangular table

i.am™ a turn table

i.am™ a multi-leg boardroom table

850 foot

i.am™ is a totally flexible and versatile table base that provides a complete family of product options for the commercial environment.

optional mesh modesty

optional cable tray

handle detail

i.am™ is offered as a tilt-top stacking option for desks that require movement. Suitable for hot-desking, breakout areas and offices that require constant change, i.am™ can quickly and easily be titled, moved and stored.