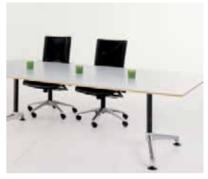

i.am™ a rectangular table

i.am™ a turn table

i.am™ a multi-leg boardroom table

850 foot

i.am™ is a totally flexible and versatile table base that provides a complete family of product options for the commercial environment.

i.am™ can accommodate desks and tables with a variety of topwidths and to an infinite length. By adding frame spacers, legs and feet, the possibilities with i.am™ are endless. i.am™ is aware of the responsibility for recycling. i.am™ has been designed to be environmentally friendly and is manufactured using recyclable materials including steel, aluminium and polypropylene. i.am™ is easily disassembled for the recycling process.