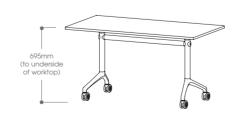

optional mesh modesty

optional cable tray

handle detail

i.am™ is offered as a tilt-top stacking option for desks that require movement. Suitable for hot-desking, breakout areas and offices that require constant change, i.am™ can quickly and easily be titled, moved and stored.