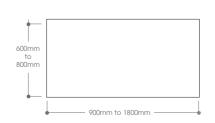

i.am™ a rectangular table

i.am™ a turn table

i.am™ a multi-leg boardroom table

850 foot

i.am™ is a totally flexible and versatile table base that provides a complete family of product options for the commercial environment.

i.am™ can accommodate desks and tables with a variety of topwidths and to an infinite length. By adding frame spacers, legs and feet, the possibilities with i.am™ are endless. i.am™ is aware of the responsibility for recycling. i.am™ has been designed to be environmentally friendly and is manufactured using recyclable materials including steel, aluminium and polypropylene. i.am™ is easily disassembled for the recycling process.