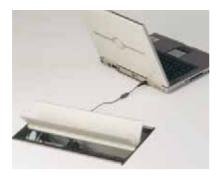

gullwing power box open

gullwing shown under table

gullwing is a leading edge power box that is uniquely fitted flush to the worktop at a location as required by the specifier and without obtrusion to the work surface. Cover flaps open away from the user to allow for easy access and plugging in of utilities, and the system includes segregation for power and data. gullwing is available from Thinking Ergonomix in a range of sizes including 300mm, 400mm (pictured), and 1000mm.