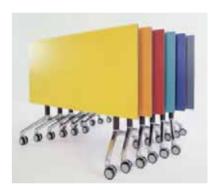

i.am™ a rectangular table

i.am™ a turn table

i.am™ a multi-leg boardroom table

850 foot

i.am™ is a totally flexible and versatile table base that provides a complete family of product options for the commercial environment.

optional mesh modesty

optional cable tray

handle detail

i.am™ is offered as a tilt-top stacking option for desks that require movement. Suitable for hot-desking, breakout areas and offices that require constant change, i.am™ can quickly and easily be titled, moved and stored.