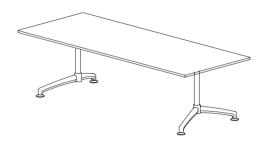

i.am™ a rectangular table

i.am™ a turn table

i.am™ a multi-leg boardroom table

850 foot

i.am™ is a totally flexible and versatile table base that provides a complete family of product options for the commercial environment.

i.am™ can accommodate desks and tables with a variety of topwidths and to an infinite length. By adding frame spacers, legs and feet, the possibilities with i.am™ are endless. i.am™ is aware of the responsibility for recycling. i.am™ has been designed to be environmentally friendly and is manufactured using recyclable materials including steel, aluminium and polypropylene. i.am™ is easily disassembled for the recycling process.