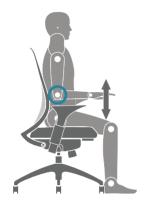

**ARMS** 

The quick and simple arm rest adjustment mechanism ensures sufficient elbow support for a range of users, preventing excessive strain to the persons shoulder.