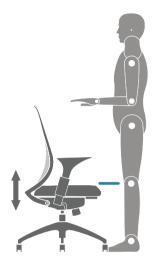

#### **HEIGHT**

The correct seat height is an important factor in the ergonomic setup of a task chair. To find the perfect seat height stand in front of the chair, bring the front of the seat cushion to just below your kneecap using the right hand lever.