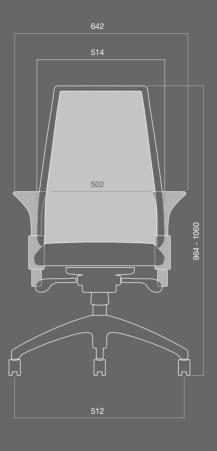

## Available from **ThinkingWorks** is the **OTS Task Chair**.

With ergonomic design for user support and comfort, easy to use height adjustment and height adjustable armrests, the **OTS Task Chair** is AFRDI approved to Level 6 and is available in three colour options for the easy-breathe mesh back.

### **FEATURES**

- Easy-Breathe Mesh Back
- Adjustable Seat Height
- Tilt and Lock Tension
- Height Adjustable Arm Rests
- Horizontal Seat Adjustment
- Cushioned Seat
- Three Mesh-Back Colour Options

6 www.thinking.info OTS TASK CHAIR