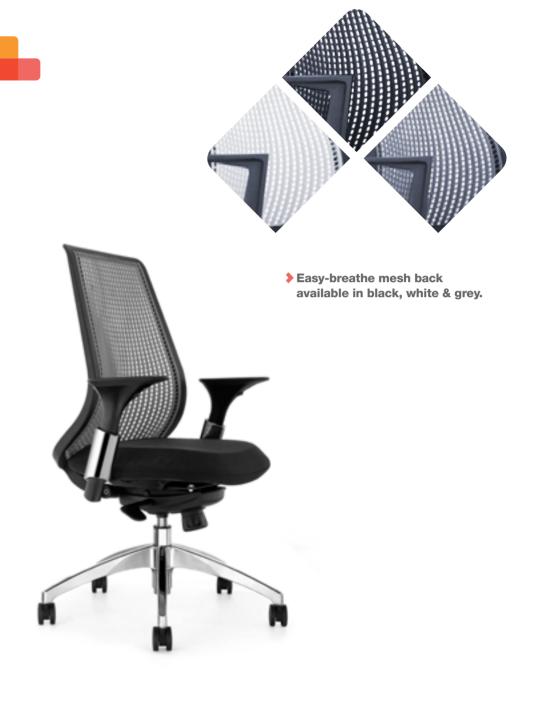

## Available from **ThinkingWorks** is the **OTS Task Chair**.

With ergonomic design for user support and comfort, easy to use height adjustment and height adjustable armrests, the **OTS Task Chair** is AFRDI approved to Level 6 and is available in three colour options for the easy-breathe mesh back.

### **FEATURES**

- Easy-Breathe Mesh Back
- Adjustable Seat Height
- Tilt and Lock Tension
- Height Adjustable Arm Rests
- Horizontal Seat Adjustment
- Cushioned Seat
- Three Mesh-Back Colour Options

6 www.thinking.info OTS TASK CHAIR