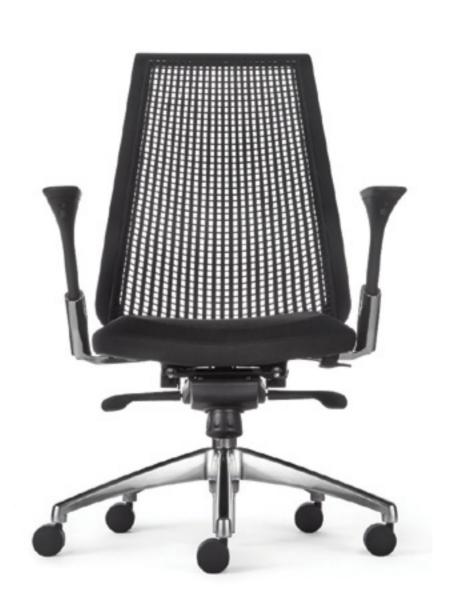

## Available from **ThinkingWorks** is the **OTS Task Chair**.

With ergonomic design for user support and comfort, easy to use height adjustment and height adjustable armrests, the **OTS Task Chair** is AFRDI approved to Level 6 and is available in three colour options for the easy-breathe mesh back.

### **FEATURES**

- Easy-Breathe Mesh Back
- Adjustable Seat Height
- Tilt and Lock Tension
- Height Adjustable Arm Rests
- Horizontal Seat Adjustment
- Cushioned Seat
- Three Mesh-Back Colour Options

6 www.thinking.info OTS TASK CHAIR