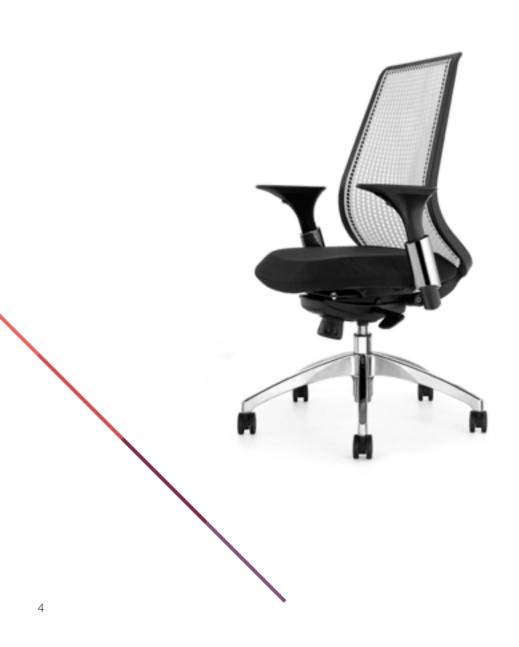

## Available from **ThinkingWorks** is the **OTS Task Chair**.

With ergonomic design for user support and comfort, easy to use height adjustment and height adjustable armrests, the **OTS Task Chair** is AFRDI approved to Level 6 and is available in three colour options for the easy-breathe mesh back.

### **FEATURES**

- Easy-Breathe Mesh Back
- Adjustable Seat Height
- Tilt and Lock Tension
- Height Adjustable Arm Rests
- Horizontal Seat Adjustment
- Cushioned Seat
- Three Mesh-Back Colour Options

6 www.thinking.info OTS TASK CHAIR