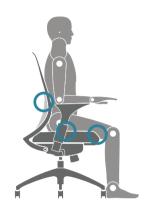

### **SUPPORT**

The elastic back easy-breathe mesh has in-built lumbar support and readily flexes to support the users posture. Combined with a soft seat pad and generous waterfall front edge, the OTS Task Chair provides adequate support throughout the day.

### TILT

The advanced synchronized tilting mechanism allows the pelvis and lumbar spine to maintain a supported and ergonomic posture through a range of angles. Incorrect tilt position can be responsible for fatigue and back pain.