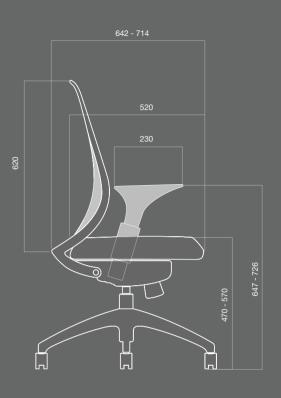

## Available from **ThinkingWorks** is the **OTS Task Chair**.

With ergonomic design for user support and comfort, easy to use height adjustment and height adjustable armrests, the **OTS Task Chair** is AFRDI approved to Level 6 and is available in three colour options for the easy-breathe mesh back.

### **FEATURES**

- Easy-Breathe Mesh Back
- Adjustable Seat Height
- Tilt and Lock Tension
- Height Adjustable Arm Rests
- Horizontal Seat Adjustment
- Cushioned Seat
- Three Mesh-Back Colour Options

6 www.thinking.info OTS TASK CHAIR