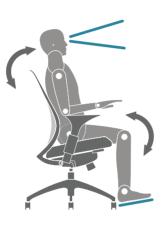

# **ERGONOMIC PRINCIPLES**

#### **HEIGHT**

The correct seat height is an important factor in the ergonomic setup of a task chair. To find the perfect seat height stand in front of the chair, bring the front of the seat cushion to just below your kneecap using the right hand lever.

### **SUPPORT**

The elastic back easy-breathe mesh has in-built lumbar support and readily flexes to support the users posture. Combined with a soft seat pad and generous waterfall front edge, the OTS Task Chair provides adequate support throughout the day.

**ARMS** 

The quick and simple arm rest adjustment mechanism ensures sufficient elbow support for a range of users, preventing excessive strain to the persons shoulder.

### TILT

The advanced synchronized tilting mechanism allows the pelvis and lumbar spine to maintain a supported and ergonomic posture through a range of angles. Incorrect tilt position can be responsible for fatigue and back pain.