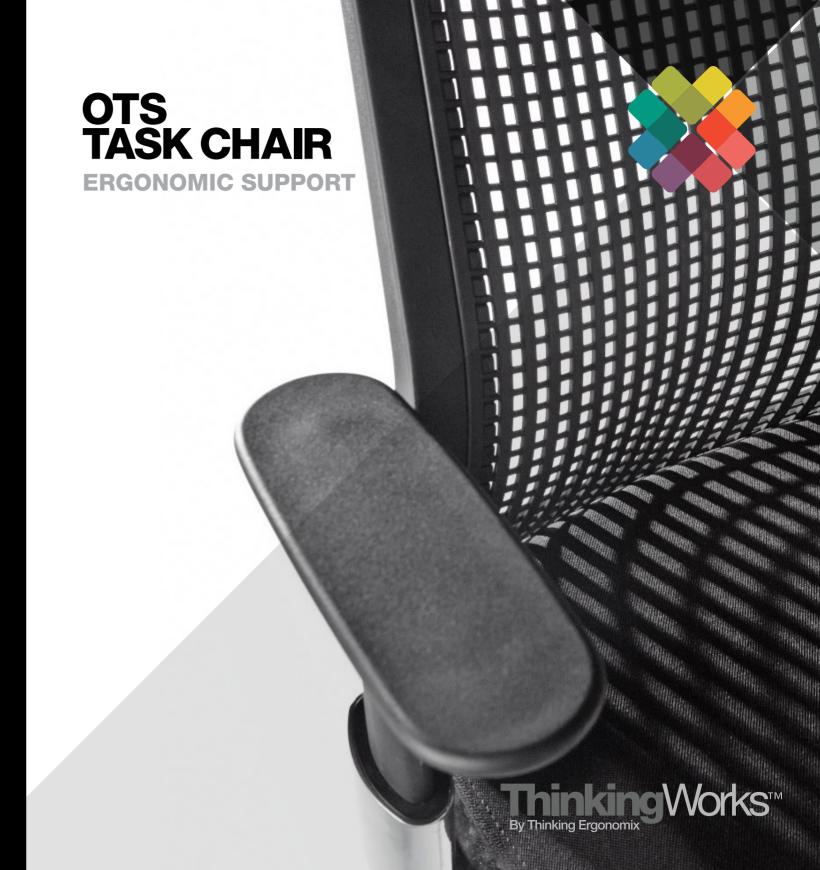

## Available from **ThinkingWorks** is the **OTS Task Chair**.

With ergonomic design for user support and comfort, easy to use height adjustment and height adjustable armrests, the **OTS Task Chair** is AFRDI approved to Level 6 and is available in three colour options for the easy-breathe mesh back.

**ARMS** 

The quick and simple arm rest adjustment mechanism ensures sufficient elbow support for a range of users, preventing excessive strain to the persons shoulder.