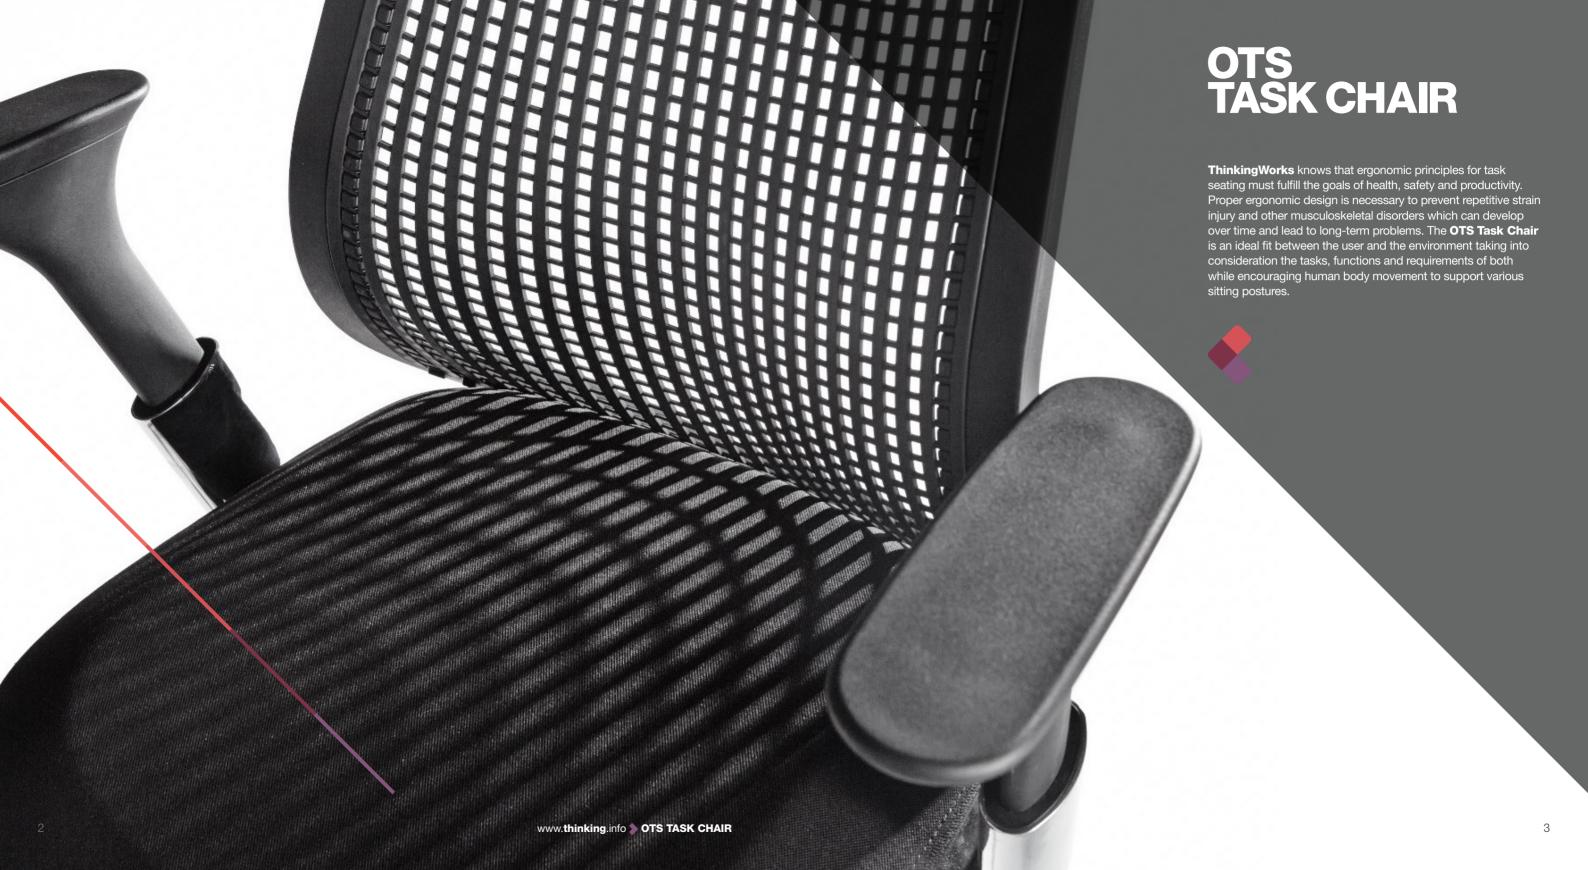

## Available from **ThinkingWorks** is the **OTS Task Chair**.

With ergonomic design for user support and comfort, easy to use height adjustment and height adjustable armrests, the **OTS Task Chair** is AFRDI approved to Level 6 and is available in three colour options for the easy-breathe mesh back.

### **SUPPORT**

The elastic back easy-breathe mesh has in-built lumbar support and readily flexes to support the users posture. Combined with a soft seat pad and generous waterfall front edge, the OTS Task Chair provides adequate support throughout the day.