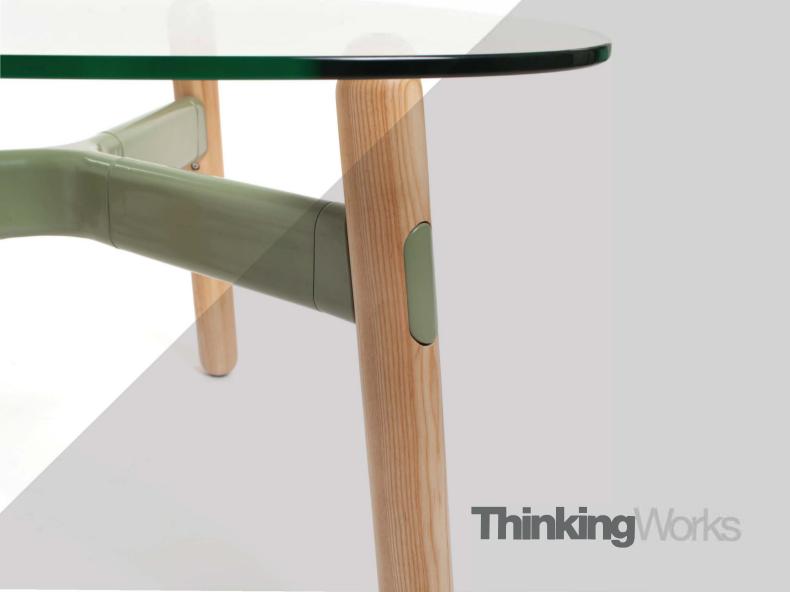

## okidoki

**Okidoki** was born from the idea of creating a table and chair family which can easily transition from home to office, with the cheeky, fun design bringing a sense of informality to the chosen environment. Featuring solid timber legs in American Ash, Walnut Stain, White Woodgrain or Black Woodgrain, the timber colour range of the legs is designed to either compliment or contrast with the powdercoat colours of the steel and aluminium framework.

#### Timber Legs

White Woodgrain / Black Woodgrain Walnut Stain/ American Ash

#### Frame Powder Coats:

White / Matte Black / Wedgewood Lemon Yellow / Pale Eucalypt / Flame Red