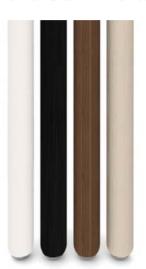

ed Triangle



OKD-1018 1800 x 900mm Rounded Rectangle



OKD-1070 1050mm Rounded Square 1200mm dia Round



OKD-1021 2100 x 1050mm Rounded Rectangle



OKD-1218 1800 x 900mm Rounded Rectangle



OKD-1024 2400 x 1200mm Rounded Rectangle





OKD-1060 800mm Rounded Triangle Coffee Table



OKD-1012 1200 x 600mm Rounded Rectangle Coffee Table



OKD-1080 / OKD-1082 OKD-1084 / ODK 1086 Folding Rectangle



OKD-1060 Bar Height 800mm Rounded Triangle



OKD-1061 Bar Height 1200mm Rounded Triangle



OKD-1070 Bar Height 1050mm Rounded Square / 1200mm dia Round



OKD-1018 Bar Height 1800 x 900mm Rounded Rectangle



#### Frame Powder Coats:

White / Matte Black / Wedgewood Lemon Yellow / Pale Eucalypt / Flame Red



#### Timber Legs

White Woodgrain / Black Woodgrain Walnut Stain/ American Ash



### Coloured Laminate Worktop

White / Olive

Pillar Box / Steel Blue / Black Available in 25mm Square edge



#### Glass worktops

Clear / Tinted Black
Available in 10mm flat polished edge



www.thinking.info > Okidoki

#### **TABLES**

Acting sustainably is what we do. With our beginnings in Australia, since 1984 we have been designing and manufacturing commercial furniture products and components for global work place environments. With sustainability at the core of everything we do, we are dedicated to the reduction of environmental impact from our products and actions.

**Because ThinkingWorks** 



www.thinking.info