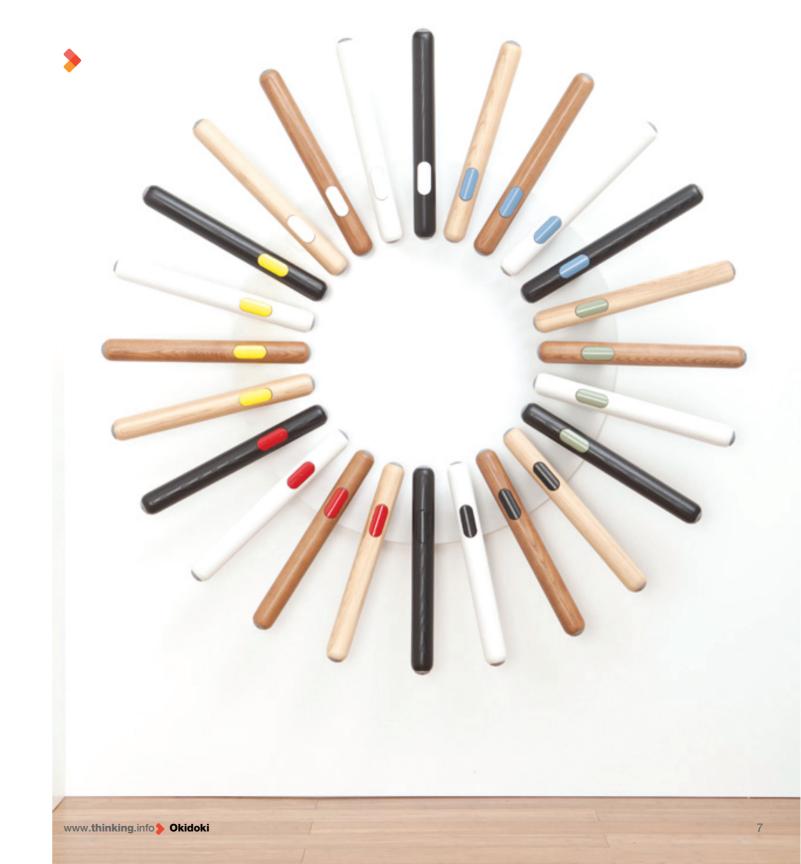

## okidoki

**Okidoki** was born from the idea of creating a table and chair family which can easily transition from home to office, with the cheeky, fun design bringing a sense of informality to the chosen environment. Featuring solid timber legs in American Ash, Walnut Stain, White Woodgrain or Black Woodgrain, the timber colour range of the legs is designed to either compliment or contrast with the powdercoat colours of the steel and aluminium framework.

#### Timber Legs

White Woodgrain / Black Woodgrain Walnut Stain/ American Ash