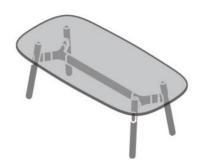

OKD-1061 1200mm Rounded Triangle

OKD-1018 1800 x 900mm Rounded Rectangle

OKD-1070 1050mm Rounded Square 1200mm dia Round

OKD-1021 2100 x 1050mm Rounded Rectangle

OKD-1218 1800 x 900mm Rounded Rectangle

OKD-1024 2400 x 1200mm Rounded Rectangle