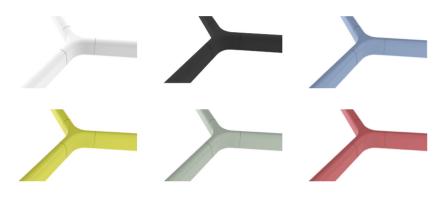

#### Frame Powder Coats:

White / Matte Black / Wedgewood Lemon Yellow / Pale Eucalypt / Flame Red