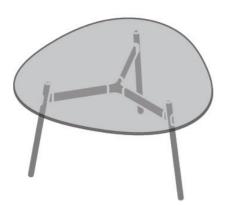

OKD-1061 1200mm Rounded Triangle

OKD-1018 1800 x 900mm Rounded Rectangle

OKD-1070 1050mm Rounded Square 1200mm dia Round

OKD-1021 2100 x 1050mm Rounded Rectangle

OKD-1218 1800 x 900mm Rounded Rectangle

OKD-1024 2400 x 1200mm Rounded Rectangle

OKD-1060 800mm Rounded Triangle Coffee Table

OKD-1012 1200 x 600mm Rounded Rectangle Coffee Table

OKD-1080 / OKD-1082 OKD-1084 / ODK 1086 Folding Rectangle

OKD-1060 Bar Height 800mm Rounded Triangle

OKD-1061 Bar Height 1200mm Rounded Triangle