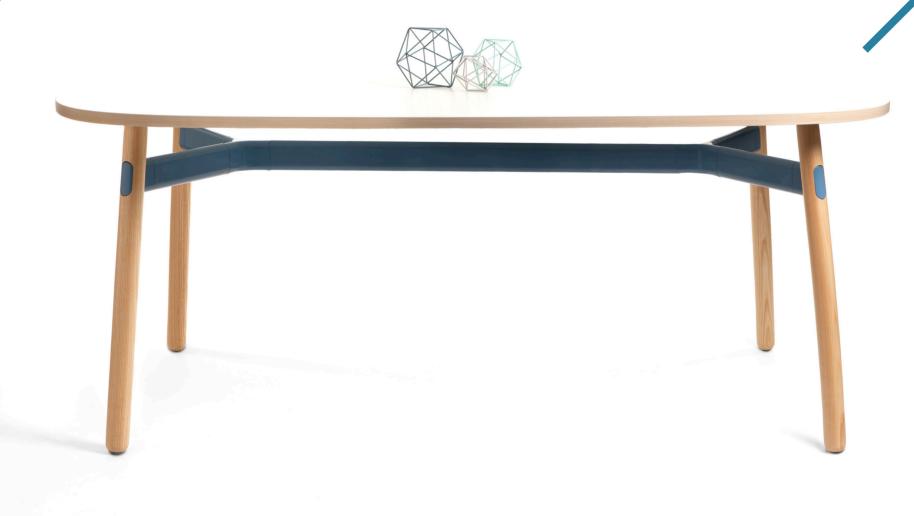

## okidoki

**Okidoki** was born from the idea of creating a table and chair family which can easily transition from home to office, with the cheeky, fun design bringing a sense of informality to the chosen environment. Featuring solid timber legs in American Ash, Walnut Stain, White Woodgrain or Black Woodgrain, the timber colour range of the legs is designed to either compliment or contrast with the powdercoat colours of the steel and aluminium framework.

#### Frame Powder Coats:

White / Matte Black / Wedgewood Lemon Yellow / Pale Eucalypt / Flame Red

#### Timber Legs

White Woodgrain / Black Woodgrain Walnut Stain/ American Ash