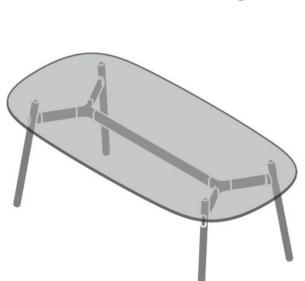

OKD-1061 1200mm Rounded Triangle

OKD-1018 1800 x 900mm Rounded Rectangle

OKD-1070 1050mm Rounded Square 1200mm dia Round

OKD-1021 2100 x 1050mm Rounded Rectangle

OKD-1218 1800 x 900mm Rounded Rectangle

OKD-1024 2400 x 1200mm Rounded Rectangle

OKD-1060 800mm Rounded Triangle Coffee Table

OKD-1012 1200 x 600mm Rounded Rectangle Coffee Table

OKD-1080 / OKD-1082 OKD-1084 / ODK 1086 Folding Rectangle

OKD-1060 Bar Height 800mm Rounded Triangle

OKD-1061 Bar Height 1200mm Rounded Triangle