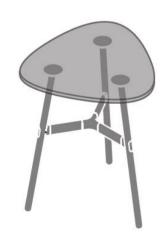

OKD-1060 800mm Rounded Triangle Coffee Table

OKD-1012 1200 x 600mm Rounded Rectangle Coffee Table

OKD-1080 / OKD-1082 OKD-1084 / ODK 1086 Folding Rectangle

OKD-1060 Bar Height 800mm Rounded Triangle

OKD-1061 Bar Height 1200mm Rounded Triangle