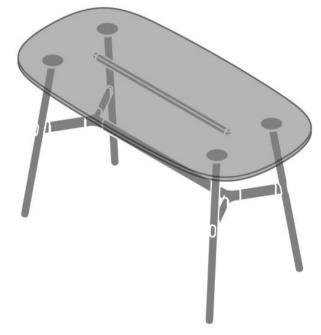

OKD-1061 1200mm Rounded Triangle

OKD-1018 1800 x 900mm Rounded Rectangle

OKD-1070 1050mm Rounded Square 1200mm dia Round

OKD-1021 2100 x 1050mm Rounded Rectangle

OKD-1218 1800 x 900mm Rounded Rectangle

OKD-1024 2400 x 1200mm Rounded Rectangle

OKD-1070 Bar Height 1050mm Rounded Square / 1200mm dia Round

OKD-1018 Bar Height 1800 x 900mm Rounded Rectangle

#### Glass worktops

Clear / Tinted Black
Available in 10mm flat polished edge

www.thinking.info > Okidoki