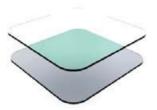

#### Glass worktops

Clear / Tinted Black
Available in 10mm flat polished edge

www.thinking.info > Okidoki