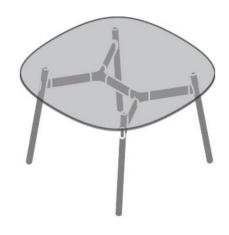

OKD-1061 1200mm Rounded Triangle

OKD-1018 1800 x 900mm Rounded Rectangle

OKD-1070 1050mm Rounded Square 1200mm dia Round

OKD-1021 2100 x 1050mm Rounded Rectangle

OKD-1218 1800 x 900mm Rounded Rectangle

OKD-1024 2400 x 1200mm Rounded Rectangle

OKD-1060 800mm Rounded Triangle Coffee Table

OKD-1012 1200 x 600mm Rounded Rectangle Coffee Table

OKD-1080 / OKD-1082 OKD-1084 / ODK 1086 Folding Rectangle

OKD-1060 Bar Height 800mm Rounded Triangle

OKD-1061 Bar Height 1200mm Rounded Triangle