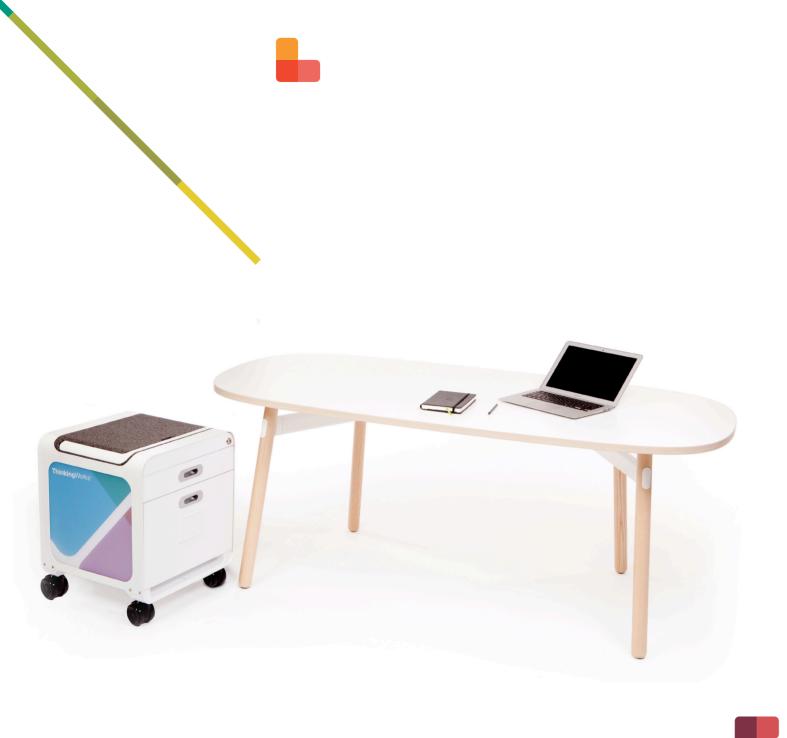

### Coloured Laminate Worktop

White / Olive

Pillar Box / Steel Blue / Black Available in 25mm Square edge