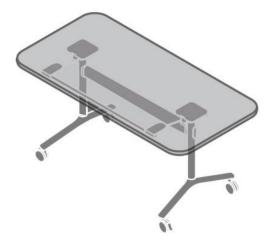

OKD-1060 800mm Rounded Triangle Coffee Table

OKD-1012 1200 x 600mm Rounded Rectangle Coffee Table

OKD-1080 / OKD-1082 OKD-1084 / ODK 1086 Folding Rectangle

OKD-1060 Bar Height 800mm Rounded Triangle

OKD-1061 Bar Height 1200mm Rounded Triangle

OKD-1070 Bar Height 1050mm Rounded Square / 1200mm dia Round

OKD-1018 Bar Height 1800 x 900mm Rounded Rectangle