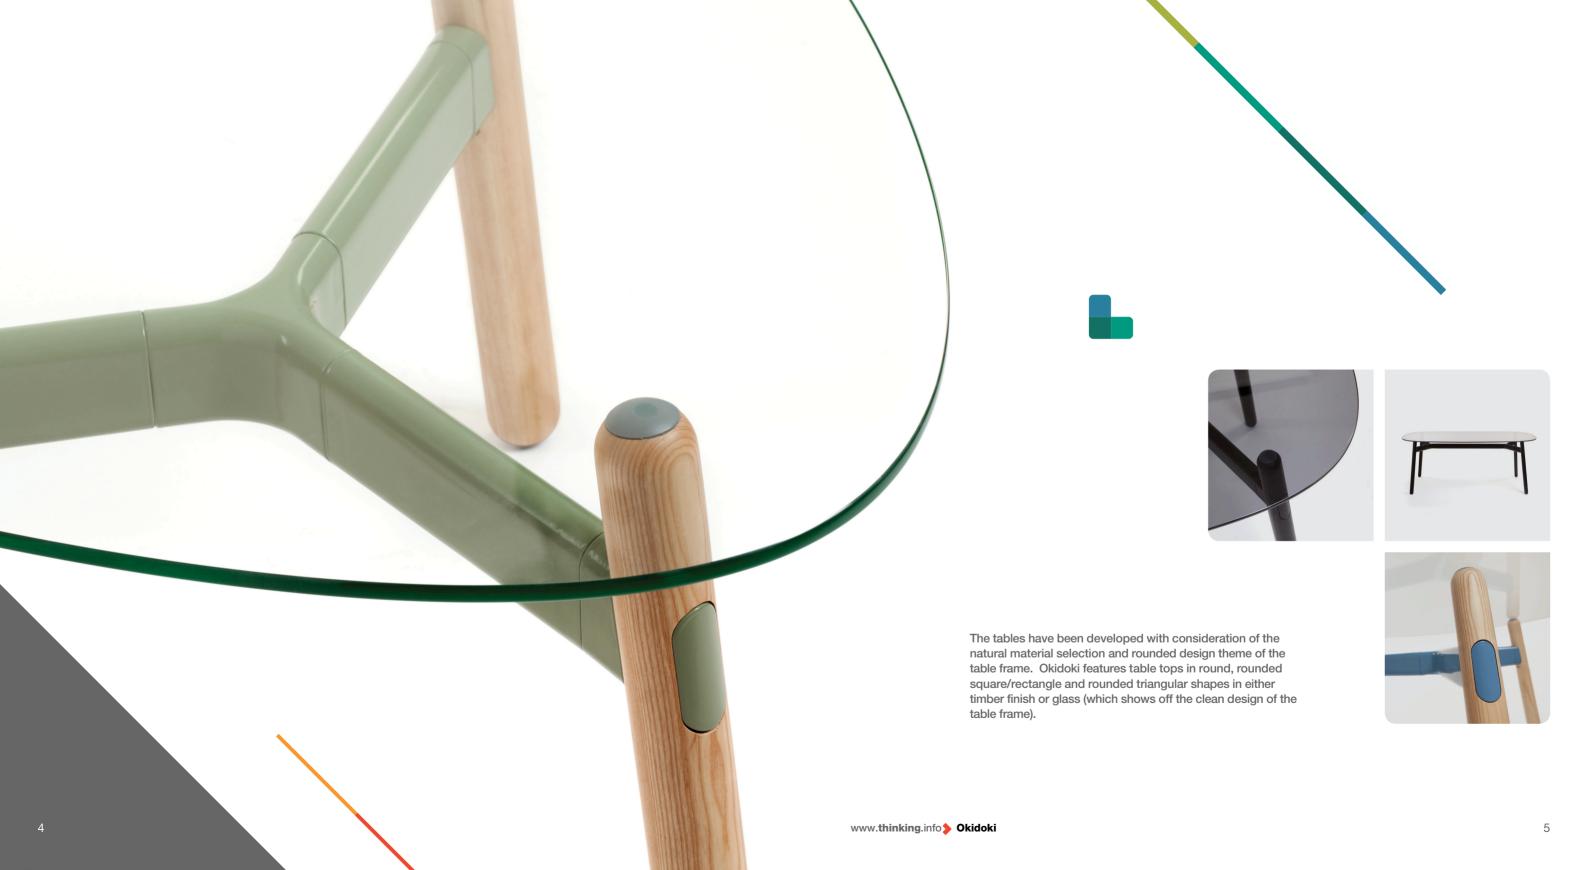

## okidoki

**Okidoki** was born from the idea of creating a table and chair family which can easily transition from home to office, with the cheeky, fun design bringing a sense of informality to the chosen environment. Featuring solid timber legs in American Ash, Walnut Stain, White Woodgrain or Black Woodgrain, the timber colour range of the legs is designed to either compliment or contrast with the powdercoat colours of the steel and aluminium framework.

#### Glass worktops

Clear / Tinted Black
Available in 10mm flat polished edge

www.thinking.info > Okidoki