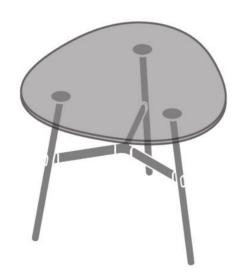

OKD-1060 800mm Rounded Triangle Coffee Table

OKD-1012 1200 x 600mm Rounded Rectangle Coffee Table

OKD-1080 / OKD-1082 OKD-1084 / ODK 1086 Folding Rectangle

OKD-1060 Bar Height 800mm Rounded Triangle

OKD-1061 Bar Height 1200mm Rounded Triangle