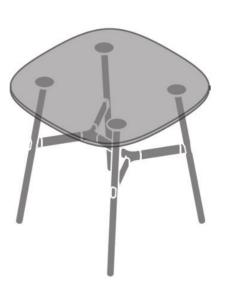

OKD-1061 1200mm Rounded Triangle

OKD-1018 1800 x 900mm Rounded Rectangle

OKD-1070 1050mm Rounded Square 1200mm dia Round

OKD-1021 2100 x 1050mm Rounded Rectangle

OKD-1218 1800 x 900mm Rounded Rectangle

OKD-1024 2400 x 1200mm Rounded Rectangle

OKD-1060 800mm Rounded Triangle Coffee Table

OKD-1012 1200 x 600mm Rounded Rectangle Coffee Table

OKD-1080 / OKD-1082 OKD-1084 / ODK 1086 Folding Rectangle

OKD-1060 Bar Height 800mm Rounded Triangle

OKD-1061 Bar Height 1200mm Rounded Triangle

#### Glass worktops

Clear / Tinted Black
Available in 10mm flat polished edge

www.thinking.info > Okidoki