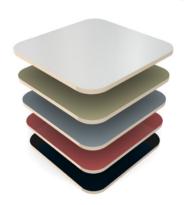

### Coloured Laminate Worktop

White / Olive

Pillar Box / Steel Blue / Black Available in 25mm Square edge